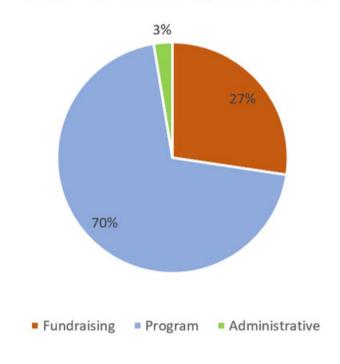

### **FUNCTIONAL EXPENSES**

Miracle Travel Works reinvests 70% of income directly to help children and their families, above average for nonprofits.

A very lean, exclusively volunteer based organization helps reduce administrative and fundraising costs.

### MTW Functional Expenses 2022