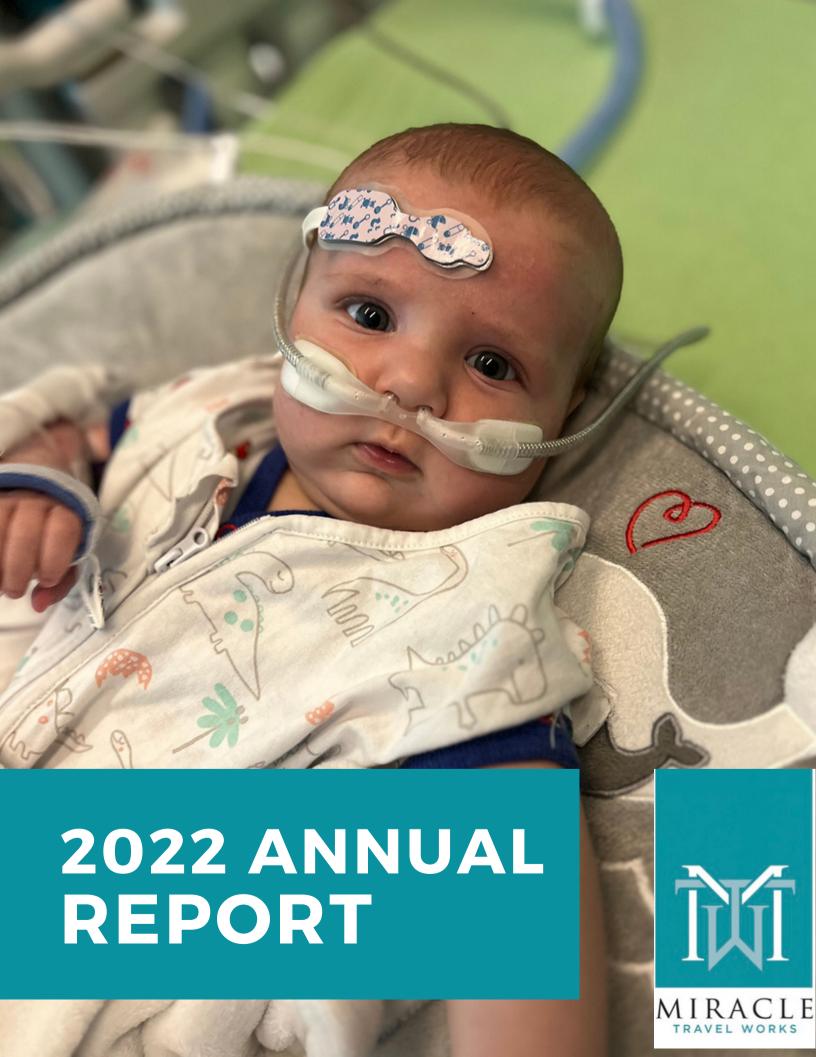

The funds that Miracle
Travel Works raises help
families manage their
children's serious illnesses
and injuries, and to eliminate
financial stress when it
comes to getting the best
treatment. Plus, parents
need to be able to be with
their children during these
times, so the financial
support helps make that
possible.

Thank you for your support making this year a success!